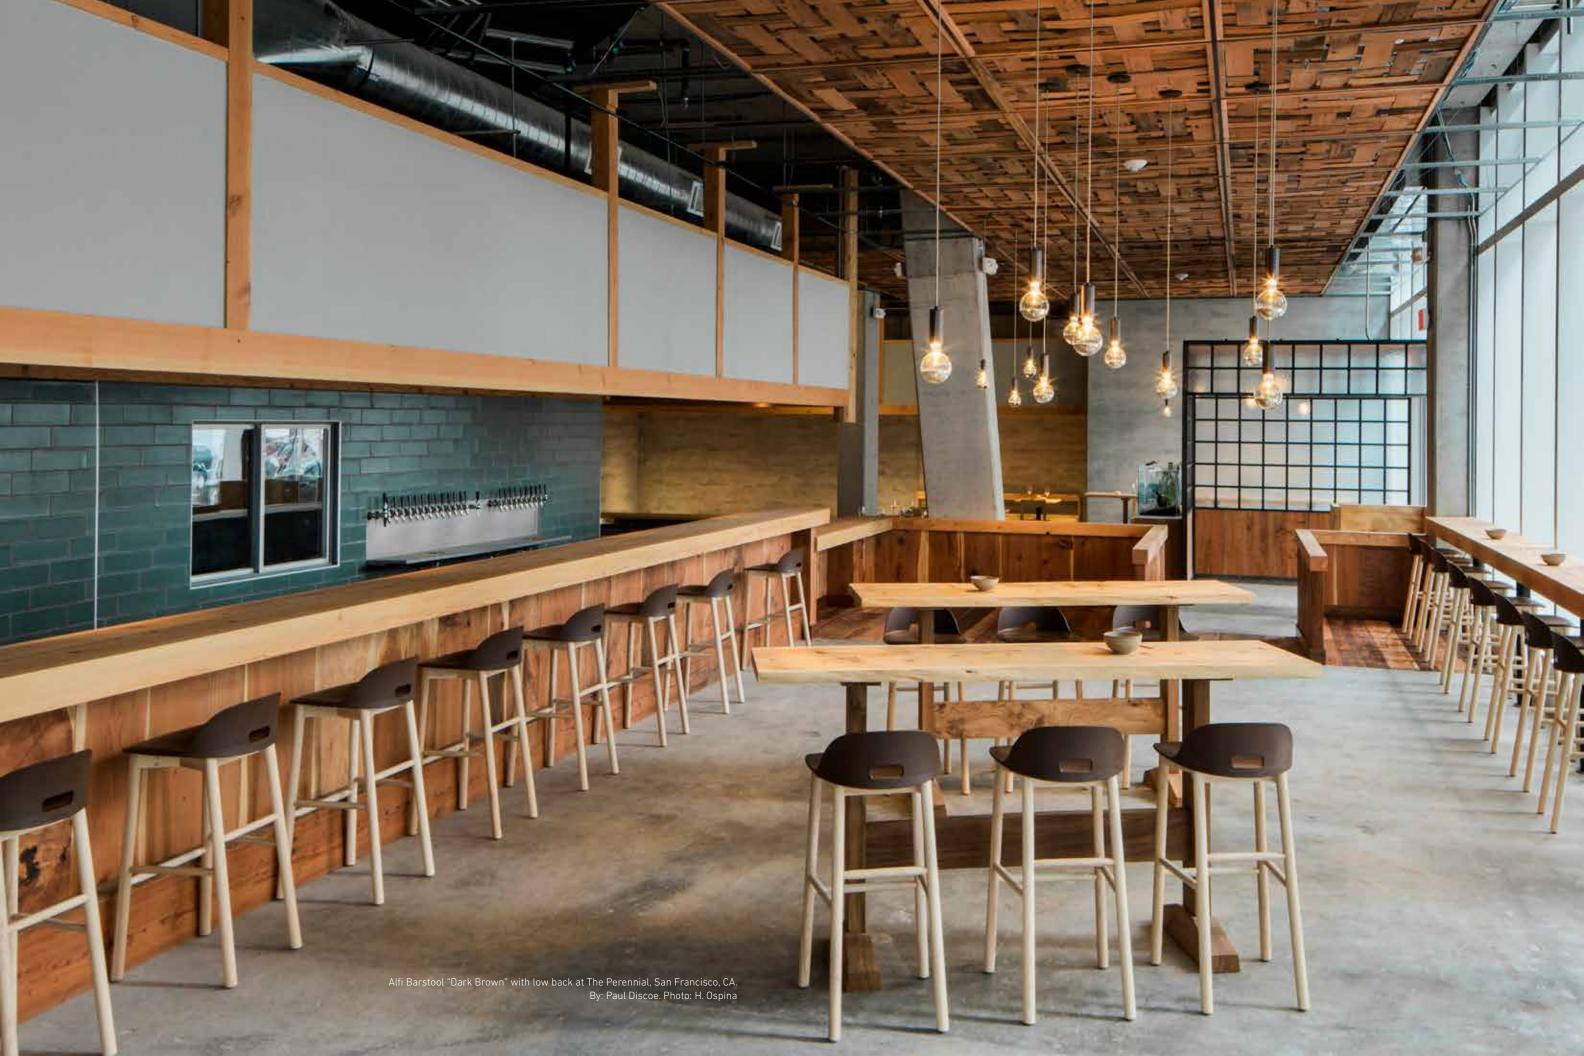

The Alfi Collection features chair, armchair, counter stool, barstool and bench. All available with high or low seat backs.

Seats may be selected from the subtle palette of earth tones in dark brown, green, sand, red and dark grey. The base is made of ash wood.

Seats are made of 92.5% reclaimed polypropylene, 7.5% reclaimed wood fiber. Base is made of responsibly harvested ash wood. Counter and bar stools have an aluminum footrest protection. Durability and strength test ANSI/BIFMA X5.1 2 Year Warranty. Made in the USA.