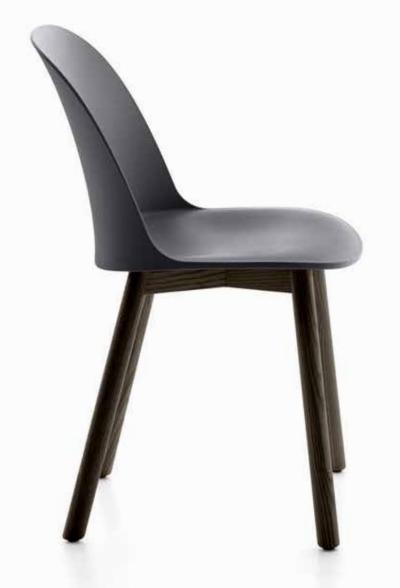

Emeco and Morrison together, designed and engineered The Alfi Collection with the conviction that what you don't see is as important as what you do see. Alfi reflects Emeco and Morrison's common appreciation for the invisible qualities behind simplicity. Made of reclaimed and responsibly selected materials, engineered for comfort and strength, and designed to be humble and timeless, Alfi embodies these hidden values.

"Alfi was inspired by the woven cane brasserie chairs you see out everywhere on Parisian sidewalks. The Emeco wood filled reclaimed polypropylene seat combines beautifully with the ash wooden leg structures, providing a rich play of materials and finishes. It's one of the most comfortable chairs I have designed." Jasper Morrison

The Alfi Collection features chair, armchair, counter stool, barstool and bench. All available with high or low seat backs.

Seats may be selected from the subtle palette of earth tones in dark brown, green, sand, red and dark grey. The base is made of ash wood.