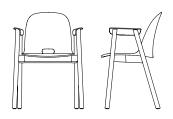

# ALFI CHAIR, HIGH BACK

W: 23.375" D: 19.375" H: 31.5" W: 59.25cm D: 50cm H: 80cm WT:14lb 6.25kg

SH: 18" SH: 45.5cm

COLORS: DARK GREY, SAND, GREEN, DARK BROWN, RED SEAT: 92.5% RECLAIMED POLYPROPYLENE, 7.5% RECLAIMED WOOD FIBER. FRAME: ASH WOOD, NATURAL LIGHT OR DARK STAINED

# ALFI ARMCHAIR, HIGH BACK

W: 23.375" D: 19.375" H: 31.5" W: 59.25cm D: 50cm H: 80cm SH: 45.5cm WT:14lb 6.25kg

COLORS: DARK GREY, SAND, GREEN, DARK BROWN, RED SEAT: 92.5% RECLAIMED POLYPROPYLENE, 7.5% RECLAIMED WOOD FIBER. FRAME: ASH WOOD, NATURAL LIGHT OR DARK STAINED