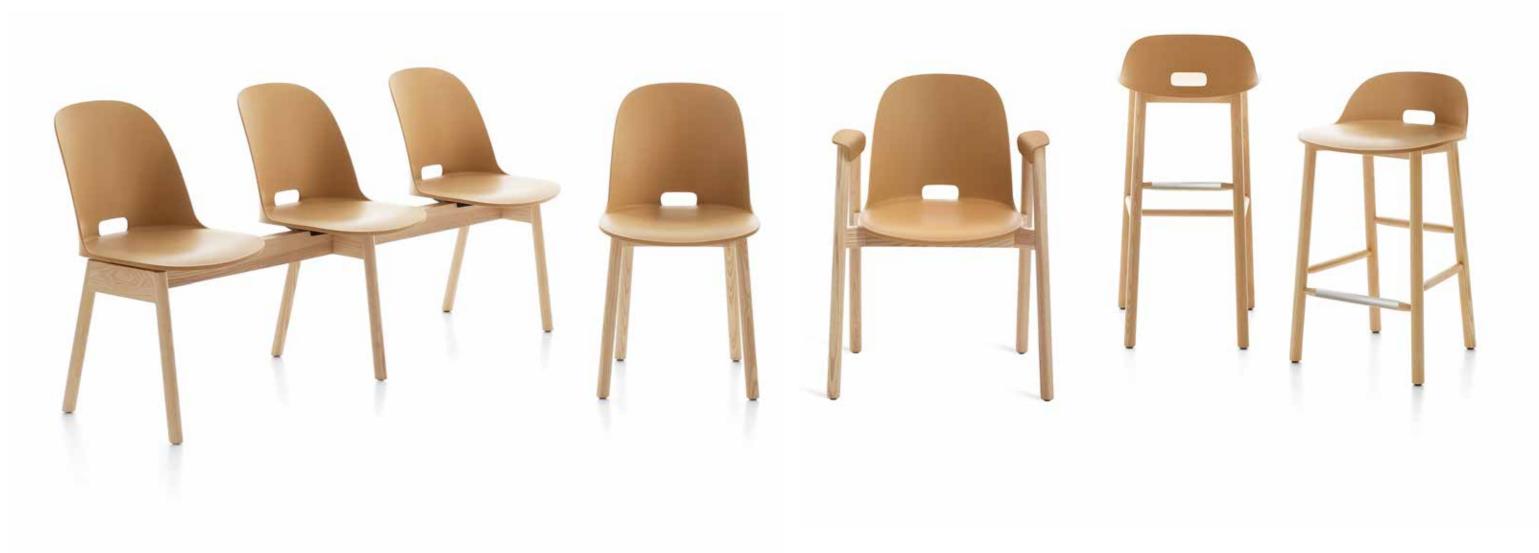

The Alfi Collection features chair, armchair, counter stool, barstool and bench. All available with high or low seat backs.

Seats may be selected from the subtle palette of earth tones in dark brown, green, sand, red and dark grey. The base is made of ash wood.