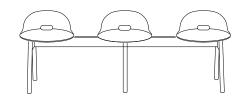

The Alfi Collection features chair, armchair, counter stool, barstool and bench. All available with high or low seat backs.

Seats may be selected from the subtle palette of earth tones in dark brown, green, sand, red and dark grey. The base is made of ash wood.

Alfi Chair "Sand" with high back.

The Alfi Bench employs cast iron to integrate the seat and frame, thus securing stability and strength to the

Alfi Bench "Sand" with high back at CID au Grand Hornu museum, Belgium. Photo: David Marchal