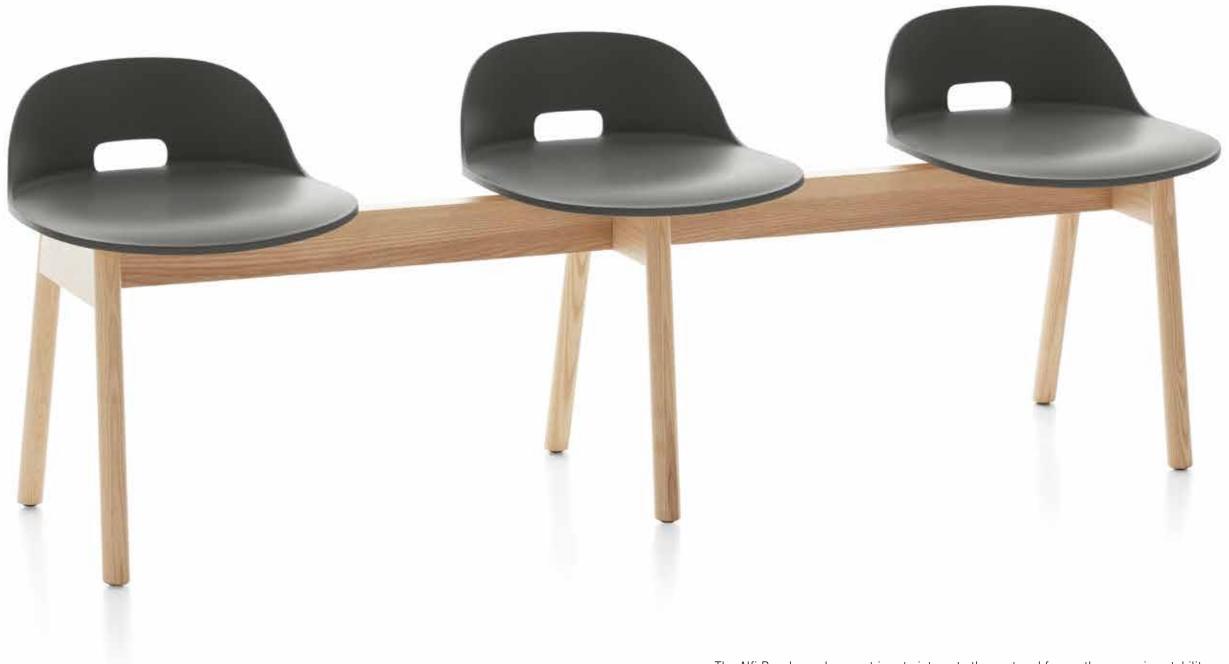

Alfi Chair "Sand" with high back.

The Alfi Bench employs cast iron to integrate the seat and frame, thus securing stability and strength to the

Alfi Bench "Sand" with high back at CID au Grand Hornu museum, Belgium. Photo: David Marchal