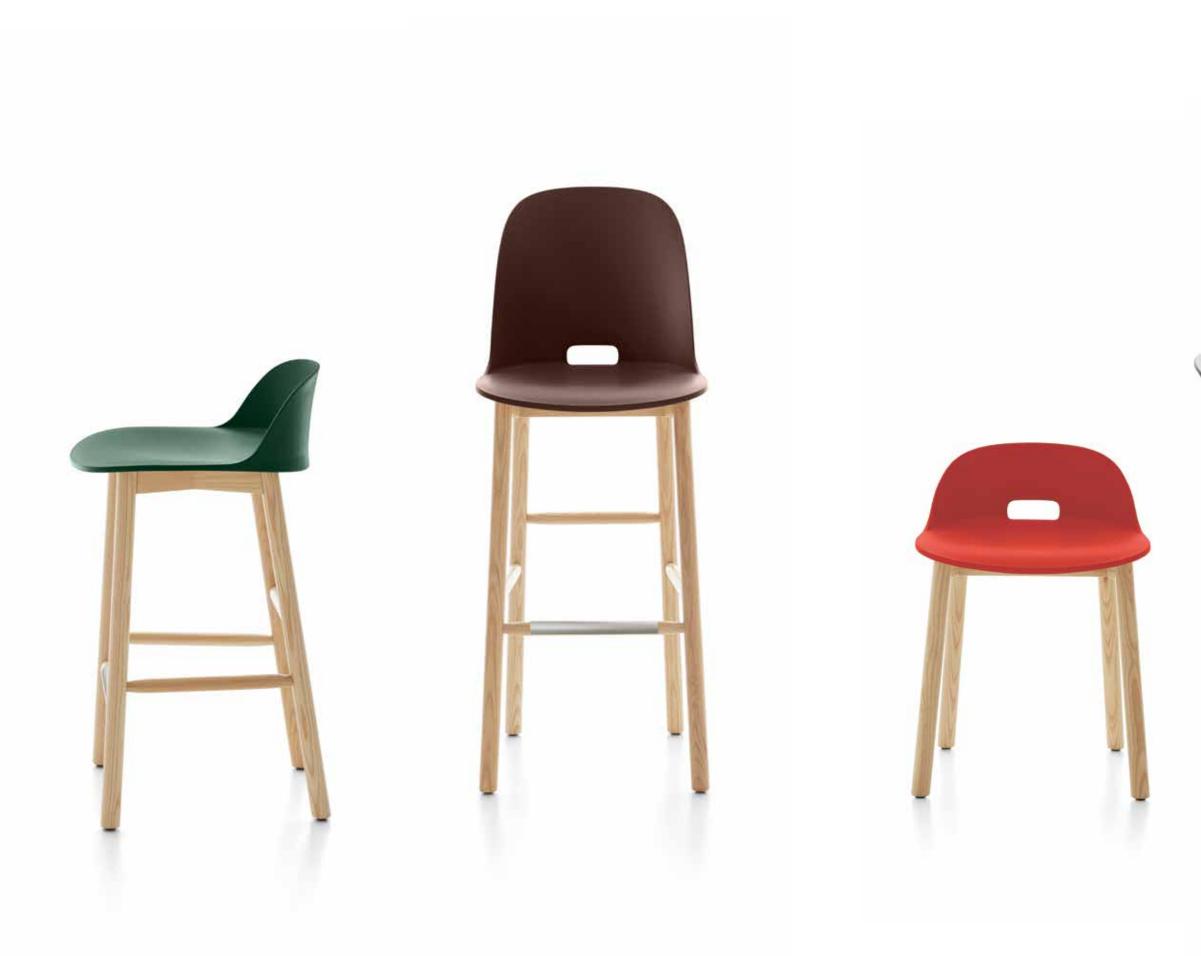

The Alfi Collection features chair, armchair, counter stool, barstool and bench. All available with high or low seat backs.

Seats may be selected from the subtle palette of earth tones in dark brown, green, sand, red and dark grey. The base is made of ash wood.

# ALFI COUNTER STOOL, LOW BACK

W: 17" D: 18,5" H: 31 ¾" SH: 25 ¾" W: 43.2cm D: 47cm H: 80,5cm SH: 65,5cm WT:9,7lb 4,4kg

COLORS: DARK GREY, SAND, GREEN, DARK BROWN, RED SEAT: 92.5% RECLAIMED POLYPROPYLENE, 7.5% RECLAIMED WOOD FIBER. FRAME: ASH WOOD, NATURAL LIGHT OR DARK STAINED

### ALFI COUNTER STOOL, HIGH BACK

D: 19 ¾" H: 39" SH: 25 ¾" W: 17" W: 43.2cm D: 50cm H: 99cm SH: 65,5cm WT:10,9lb 5kg

COLORS: DARK GREY, SAND, GREEN, DARK BROWN, RED SEAT: 92.5% RECLAIMED POLYPROPYLENE, 7.5% RECLAIMED WOOD FIBER. FRAME: ASH WOOD, NATURAL LIGHT OR DARK STAINED

## ALFI BARSTOOL, LOW BACK

W: 17" D: 19" H: 36" SH: 30" W: 43.2cm D: 48,5cm H: 91,5cm SH: 76cm WT:10,7lb 4,9kg

COLORS: DARK GREY, SAND, GREEN, DARK BROWN, RED SEAT: 92.5% RECLAIMED POLYPROPYLENE, 7.5% RECLAIMED WOOD FIBER. FRAME: ASH WOOD, NATURAL LIGHT OR DARK STAINED ALFI30ALGREEN ALFI30ALDARKBROWN ALFI30ALRED