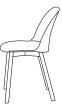

AME: ASH WOOD, NATURAL LIGHT OR DARK STAINED

# DARK WOOD FRAME

ALFI18AHRED

ALFI18DAHDARKGREY ALFI18DAHSAND ALFI18DAHGREEN ALFI18DAHDARKBROWN ALFI18DAHRED

# ALFI ARMCHAIR, HIGH BACK

W: 23.375" D: 19.375" H: 31.5" W: 59.25cm D: 50cm H: 80cm SH: 45.5cm WT:14lb 6.25kg

COLORS: DARK GREY, SAND, GREEN, DARK BROWN, RED SEAT: 92.5% RECLAIMED POLYPROPYLENE, 7.5% RECLAIMED WOOD FIBER. FRAME: ASH WOOD, NATURAL LIGHT OR DARK STAINED

# SH: 18"

ALFI18AHDARKGREYA ALFI18AHSANDA ALFI18AHGREENA ALFI18AHDARKBROWNA ALFI18AHREDA

# DARK WOOD FRAME

ALFI18DAHDARKGREYA ALFI18DAHSANDA ALFI18DAHGREENA ALFI18DAHDARKBROWNA ALFI18DAHREDA



### Alfi Chair "Green" with low seat back

# AME

- REY
- ROWN

# AME

GREY BROWN



- ALFI18AHDARKGREY ALFI18AHSAND ALFI18AHGREEN ALFI18AHDARKBROWN

# LIGHT WOOD FRAME





### EUROPEAN REGISTERED DESIGN CERTIFICATE NO: 2607739-0001-0002

# ALFI by JASPER MORRISON

EUROPEAN REGISTERED DESIGN CERTIFICATE NO: 2607739-0001-0002



DARK GREY, SAND, GREEN, DARK BROWN, RED

NATURAL LIGHT, DARK STAINED

# ALFI COUNTER STOOL, LOW BACK

W: 17" D: 18,5" H: 31 ¾" SH: 25 ¾" W: 43.2cm D: 47cm H: 80,5cm SH: 65,5cm WT:9,7lb 4,4kg

COLORS: DARK GREY, SAND, GREEN, DARK BROWN, RED SEAT: 92.5% RECLAIMED POLYPROPYLENE, 7.5% RECLAIMED WOOD FIBER. FRAME: ASH WOOD, NATURAL LIGHT OR DARK STAINED

# ALFI24ALDARKBROWN ALFI24ALRED

LIGHT WOOD FRAME

ALFI24ALDARKGREY

ALFI24ALSAND

ALFI24ALGREEN

## DARK WOOD FRAME

ALFI24DALDARKGREY ALFI24DALSAND ALFI24DALGREEN ALFI24DALDARKBROWN ALFI24DALRED

### ALFI COUNTER STOOL, HIGH BACK

D: 19 ¾" H: 39" SH: 25 ¾" W: 17" W: 43.2cm D: 50cm H: 99