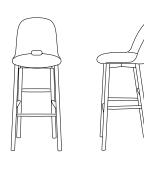

# ALFI COUNTER STOOL, LOW BACK

W: 17" D: 18,5" H: 31 ¾" SH: 25 ¾" W: 43.2cm D: 47cm H: 80,5cm SH: 65,5cm WT:9,7lb 4,4kg

COLORS: DARK GREY, SAND, GREEN, DARK BROWN, RED SEAT: 92.5% RECLAIMED POLYPROPYLENE, 7.5% RECLAIMED WOOD FIBER. FRAME: ASH WOOD, NATURAL LIGHT OR DARK STAINED

# ALFI24ALDARKBROWN ALFI24ALRED

LIGHT WOOD FRAME

ALFI24ALDARKGREY

ALFI24ALSAND

ALFI24ALGREEN

## DARK WOOD FRAME

ALFI24DALDARKGREY ALFI24DALSAND ALFI24DALGREEN ALFI24DALDARKBROWN ALFI24DALRED