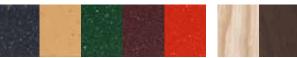

The Alfi Collection features chair, armchair, counter stool, barstool and bench. All available with high or low seat backs.

Seats may be selected from the subtle palette of earth tones in dark brown, green, sand, red and dark grey. The base is made of ash wood.

EUROPEAN REGISTERED DESIGN CERTIFICATE NO: 2607739-0001-0002

| ALFI CHAIR, LOW BACK                                                                                                                                                 |            |           |            | LIGHT WOOD FRAME  |
|----------------------------------------------------------------------------------------------------------------------------------------------------------------------|------------|-----------|------------|-------------------|
| W: 17"                                                                                                                                                               | D: 18 ¾"   | H: 24 ¼″  | SH: 18"    | ALFI18ALDARKGREY  |
| W: 43.2cm                                                                                                                                                            | D: 48cm    | H: 61,5cm | SH: 45,5cm | ALFI18ALSAND      |
| WT:7,7lb                                                                                                                                                             | 3,5kg      |           |            | ALFI18ALGREEN     |
|                                                                                                                                                                      |            |           |            | ALFI18ALDARKBROWN |
| COLORS: DARK GREY, SAND, GREEN, DARK BROWN, RED<br>SEAT: 92.5% RECLAIMED POLYPROPYLENE, 7.5% RECLAIMED WOOD FIBER.<br>FRAME: ASH WOOD, NATURAL LIGHT OR DARK STAINED |            |           |            | ALFI18ALRED       |
|                                                                                                                                                                      |            |           |            | DARK WOOD FRAME   |
|                                                                                                                                                                      |            |           |            | ALFI18DALDARKGREY |
|                                                                                                                                                                      |            |           |            | ALFI18DALSAND     |
|                                                                                                                                                                      |            |           |            | ALFI18DALGREEN    |
|                                                                                                                                                                      |            |           |            | ALFI18DALDARKBROW |
|                                                                                                                                                                      |            |           |            | ALFI18DALRED      |
|                                                                                                                                                                      |            |           |            |                   |
| ALFI CHAI                                                                                                                                                            | R, HIGH BA | СК        |            | LIGHT WOOD FRAME  |