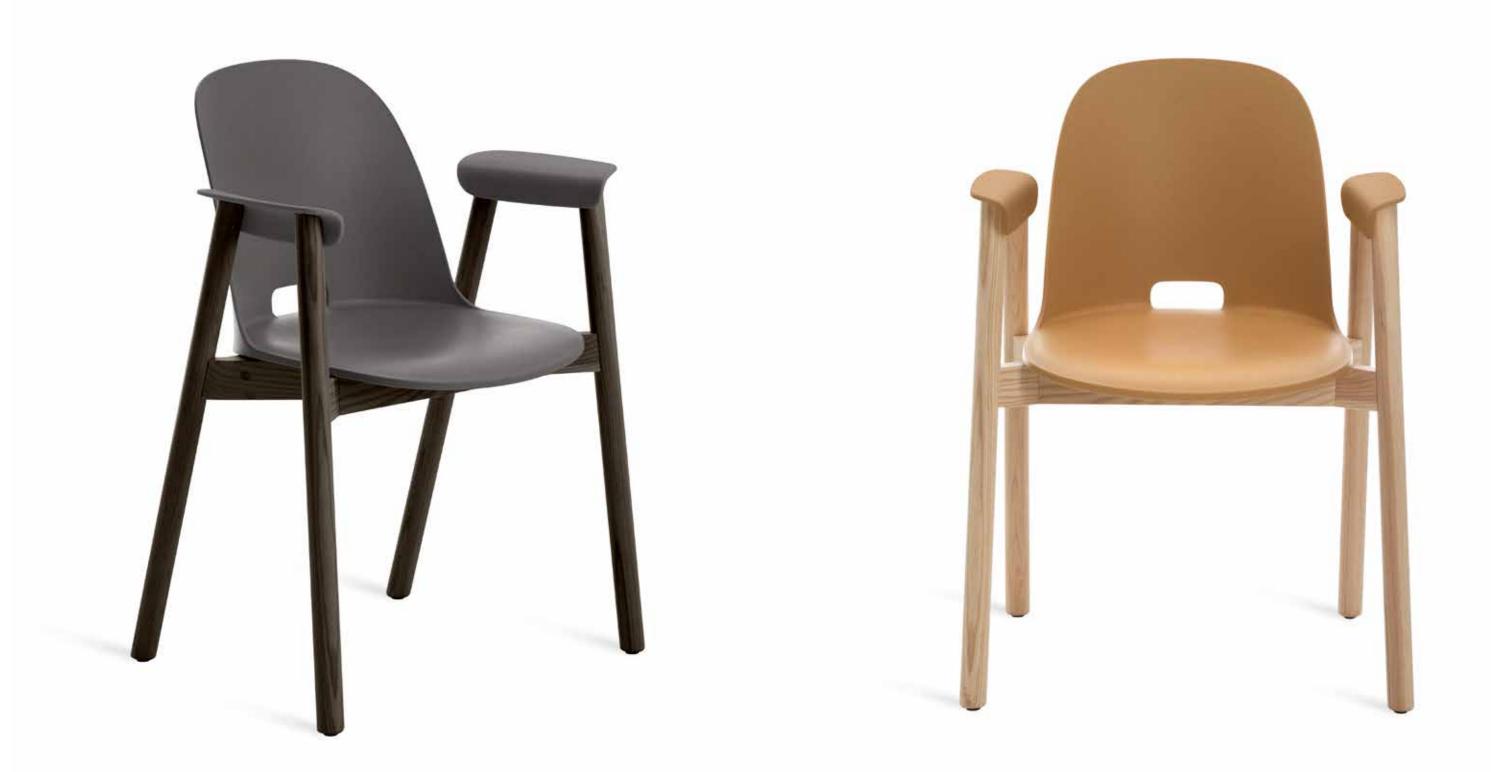

"Alfi was inspired by the woven cane brasserie chairs you see out everywhere on Parisian sidewalks. The Emeco wood filled reclaimed polypropylene seat combines beautifully with the ash wooden leg structures, providing a rich play of materials and finishes. It's one of the most comfortable chairs I have designed." Jasper Morrison

The Alfi Collection features chair, armchair, counter stool, barstool and bench. All available with high or low seat backs.

Seats may be selected from the subtle palette of earth tones in dark brown, green, sand, red and dark grey. The base is made of ash wood.