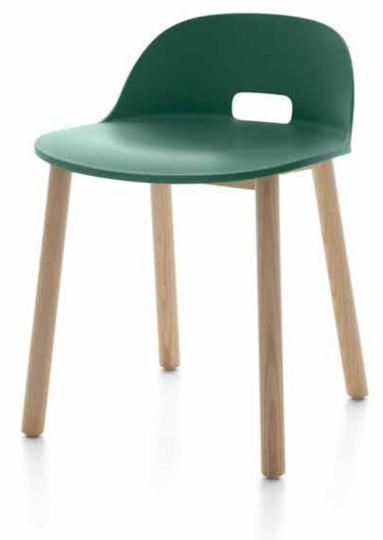

59.25cm D: 50cm H: 80cm WT:14lb 6.25kg

SH: 18" SH: 45.5cm

COLORS: DARK GREY, SAND, GREEN, DARK BROWN, RED SEAT: 92.5% RECLAIMED POLYPROPYLENE, 7.5% RECLAIMED WOOD FIBER. FRAME: ASH WOOD, NATURAL LIGHT OR DARK STAINED

# DARK WOOD FRAME

ALFI18AHRED

ALFI18DAHDARKGREY ALFI18DAHSAND ALFI18DAHGREEN ALFI18DAHDARKBROWN ALFI18DAHRED

# ALFI ARMCHAIR, HIGH BACK

W: 23.375" D: 19.375" H: 31.5" W: 59.25cm D: 50cm H: 80cm SH: 45.5cm WT:14lb 6.25kg

COLORS: DARK GREY, SAND, GREEN, DARK BROWN, RED SEAT: 92.5% RECLAIMED POLYPROPYLENE, 7.5% RECLAIMED WOOD FIBER. FRAME: ASH WOOD, NATURAL LIGHT OR DARK STAINED

# SH: 18"

ALFI18AHDARKGREYA ALFI18AHSANDA ALFI18AHGREENA ALFI18AHDARKBROWNA ALFI18AHREDA

# DARK WOOD FRAME

ALFI18DAHDARKGREYA ALFI18DAHSANDA ALFI18DAHGREENA ALFI18DAHDARKBROWNA ALFI18DAHREDA



### Alfi Chair "Green" with low seat back

# AME

- REY
- ROWN

# AME

GREY BROWN



- ALFI18AHDARKGREY ALFI18AHSAND ALFI18AHGREEN ALFI18AHDARKBROWN

# LIGHT WOOD FRAME





### EUROPEAN REGISTERED DESIGN CERTIFICATE NO: 2607739-0001-0002

# ALFI by JASPER MORRISON

EUROPEAN REGISTERED DESIGN CERTIFICATE NO: 2607739-0001-0002



DARK GREY, SAND, GREEN, DARK BROWN, RED

NATURAL LIGHT, DARK STAINED

# ALFI COUNTER STOOL, LOW BACK

W: 17" D: 18,5" H: 31 ¾" SH: 25 ¾" W: 43.2cm D: 47cm H: 80,5cm SH: 65,5cm WT:9,7lb 4,4kg

COLORS: DARK GREY, SAND, GREEN, DARK BROWN, RED SEAT: 92.5% RECLAIMED POLYPROPYLENE, 7.5% RECLAIMED WOOD FIBER. FRAME: ASH WOOD, NATURAL LIGHT OR DARK STAINED

# ALFI24ALDARKBROWN ALFI24ALRED

LIGHT WOOD FRAME

ALFI24ALDARKGREY

ALFI24ALSAND

ALFI24ALGREEN

## DARK WOOD FRAM