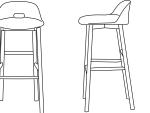

## ALFI BARSTOOL, LOW BACK

W: 17" D: 19" H: 36" SH: 30" W: 43.2cm D: 48,5cm H: 91,5cm SH: 76cm WT:10,7lb 4,9kg

COLORS: DARK GREY, SAND, GREEN, DARK BROWN, RED SEAT: 92.5% RECLAIMED POLYPROPYLENE, 7.5% RECLAIMED WOOD FIBER. FRAME: ASH WOOD, NATURAL LIGHT OR DARK STAINED ALFI30ALGREEN ALFI30ALDARKBROWN ALFI30ALRED

LIGHT WOOD FRAME

ALFI30ALDARKGREY

ALFI30ALSAND

DARK WOOD FRAME

ALFI30DALDARKGREY ALFI30DALSAND ALFI30DALGREEN ALFI30DALDARKBROWN ALFI30DALRED

FOR OTHER WOOD STAIN FINISHES PLEASE CONTACT CUSTOMER SERVICE

24