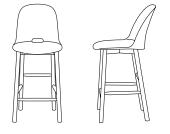

## ALFI BARSTOOL, LOW BACK

W: 17" D: 19" H: 36" SH: 30" W: 43.2cm D: 48,5cm H: 91,5cm SH: 76cm WT:10,7lb 4,9kg

COLORS: DARK GREY, SAND, GREEN, DARK BROWN, RED SEAT: 92.5% RECLAIMED POLYPROPYLENE, 7.5% RECLAIMED WOOD FIBER. FRAME: ASH WOOD, NATURAL LIGHT OR DARK STAINED ALFI30ALGREEN ALFI30ALDARKBROWN ALFI30ALRED

LIGHT WOOD FRAME

ALFI30ALDARKGREY

ALFI30ALSAND

DARK WOOD FRAME

ALFI30DALDARKGREY ALFI30DALSAND ALFI30DALGREEN ALFI30DALDARKBROWN ALFI30DALRED

FOR OTHER WOOD STAIN FINISHES PLEASE CONTACT CUSTOMER SERVICE

24