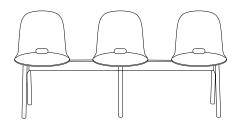

The Alfi Collection features chair, armchair, counter stool, barstool and bench. All available with high or low seat backs.

Seats may be selected from the subtle palette of earth tones in dark brown, green, sand, red and dark grey. The base is made of ash wood.

Alfi Chair "Sand" with high back.

The Alfi Bench employs cast iron to integrate the seat and frame, thus securing stability and strength to the

Alfi Bench "Sand" with high back at CID au Grand Hornu museum, Belgium. Photo: David Marchal