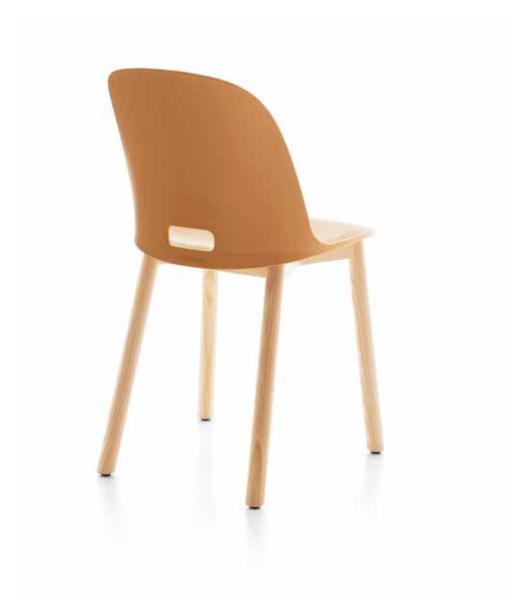

Emeco and Morrison together, designed and engineered The Alfi Collection with the conviction that what you don't see is as important as what you do see. Alfi reflects Emeco and Morrison's common appreciation for the invisible qualities behind simplicity. Made of reclaimed and responsibly selected materials, engineered for comfort and strength, and designed to be humble and timeless, Alfi embodies these hidden values.

"Alfi was inspired by the woven cane brasserie chairs you see out everywhere on Parisian sidewalks. The Emeco wood filled reclaimed polypropylene seat combines beautifully with the ash wooden leg structures, providing a rich play of materials and finishes. It's one of the most comfortable chairs I have designed." Jasper Morrison

The Alfi Collection features chair, armchair, counter stool, barstool and bench. All available with high or low seat backs.

Seats may be selected from the subtle palette of earth tones in dark brown, green, sand, red and dark grey. The base is made of ash wood.