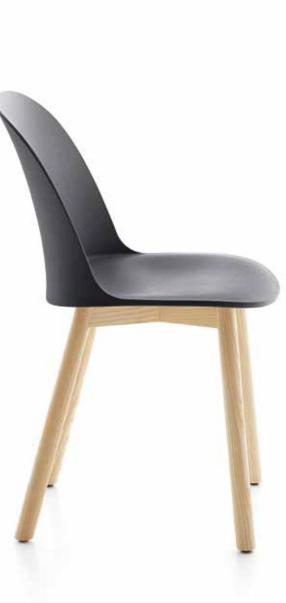

Emeco and Morrison together, designed and engineered The Alfi Collection with the conviction that what you don't see is as important as what you do see. Alfi reflects Emeco and Morrison's common appreciation for the invisible qualities behind simplicity. Made of reclaimed and responsibly selected materials, engineered for comfort and strength, and designed to be humble and timeless, Alfi embodies these hidden values.

"Alfi was inspired by the woven cane brasserie chairs you see out everywhere on Parisian sidewalks. The Emeco wood filled reclaimed polypropylene seat combines beautifully with the ash wooden leg structures, providing a rich play of materials and finishes. It's one of the most comfortable chairs I have designed." Jasper Morrison