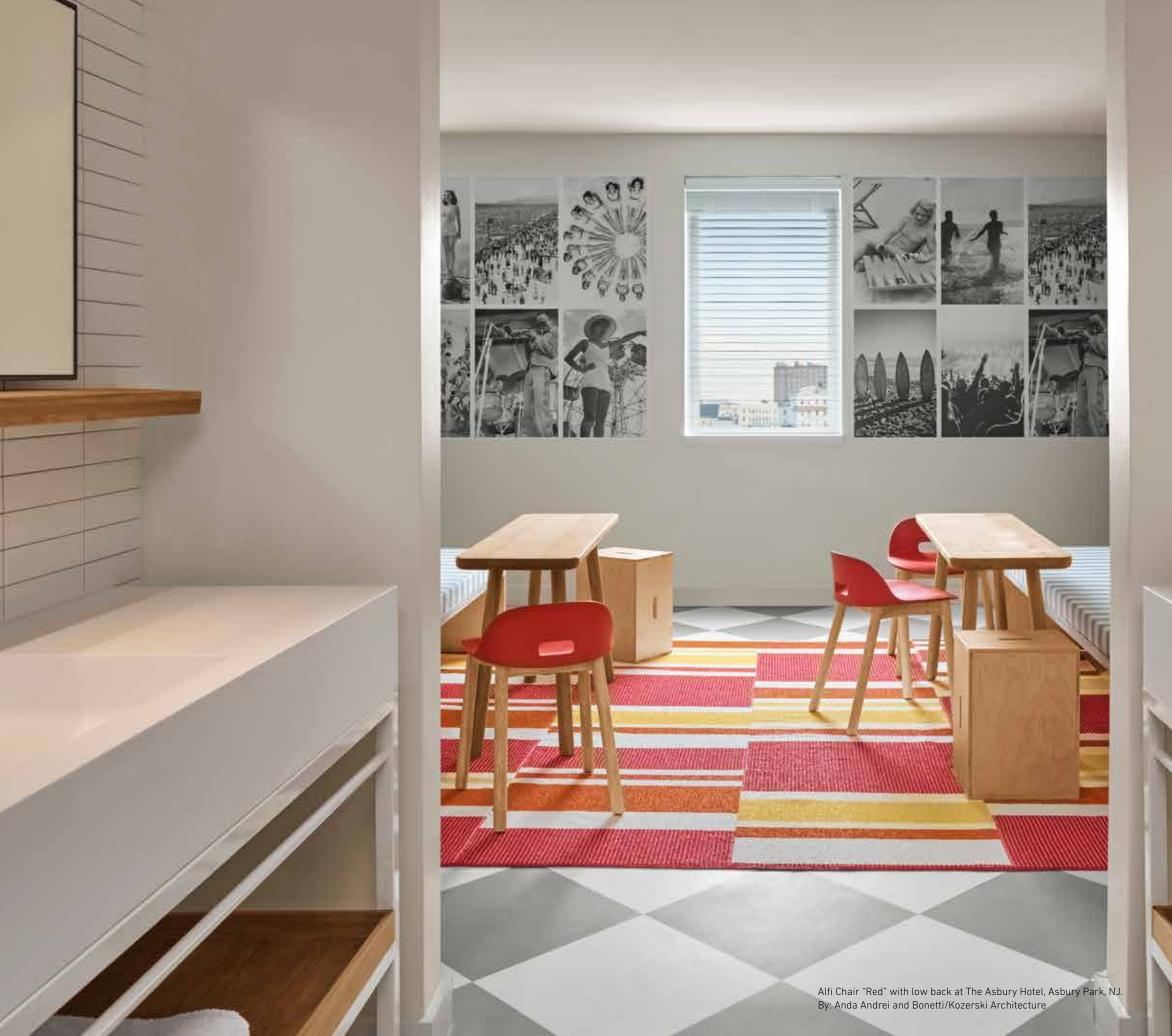

The Alfi Collection features chair, armchair, counter stool, barstool and bench. All available with high or low seat backs.

Seats may be selected from the subtle palette of earth tones in dark brown, green, sand, red and dark grey. The base is made of ash wood.